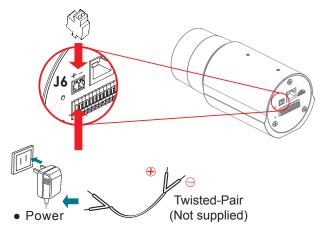

### 1 Connecting up

Prepare the product, your PC and switch hub ready for connection. Make sure that your PC has a LAN port available for connection to the network cable of the product.

#### **2** Connect to the power outlet

Prepare the product, your PC and switch hub ready for connection. Make sure that your PC has a LAN port available for connection to the network cable of the product.

### **Onnect the switch hub to your PC**

Use a network cable and plug it in the LAN port of the product. Plug the other end of the cable in the LAN port of the hub.

Connect to an extension I/O terminal block which is used to connect