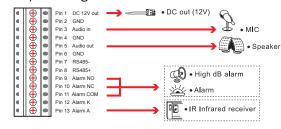

Camera Connection Diagram



# Connect the product to the switch hub and PC.

### 1 Connecting up

Prepare the product, your PC and switch hub ready for connection. Make sure that your PC has a LAN port available for connection to the network cable of the product.

#### **2** Connect to the power outlet

Prepare the product, your PC and switch hub ready for connection. Make sure that your PC has a LAN port available for connection to the network cable of the product.



### **Onnect the switch hub to your PC**

Use a network cable and plug it in the LAN port of the product. Plug the other end of the cable in the LAN port of the hub.



Connect to an extension I/O terminal block which is used to connect

external infrared detectors, beepers and smoke detectors.

#### External I/O setting



### **5** Insert the Micro SD Card