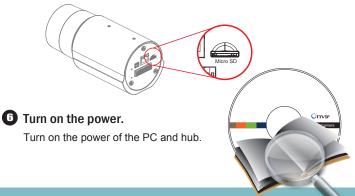

t the product to the switch hub and PC.

### 1 Connecting up

Prepare the product, your PC and switch hub ready for connection. Make sure that your PC has a LAN port available for connection to the network cable of the product.

#### **2** Connect to the power outlet

Prepare the product, your PC and switch hub ready for connection. Make sure that your PC has a LAN port available for connection to the network cable of the product.



### **Onnect the switch hub to your PC**

Use a network cable and plug it in the LAN port of the product. Plug the other end of the cable in the LAN port of the hub.



Connect to an extension I/O terminal block which is used to connect

external infrared detectors, beepers and smoke detectors.

#### External I/O setting



### **5** Insert the Micro SD Card