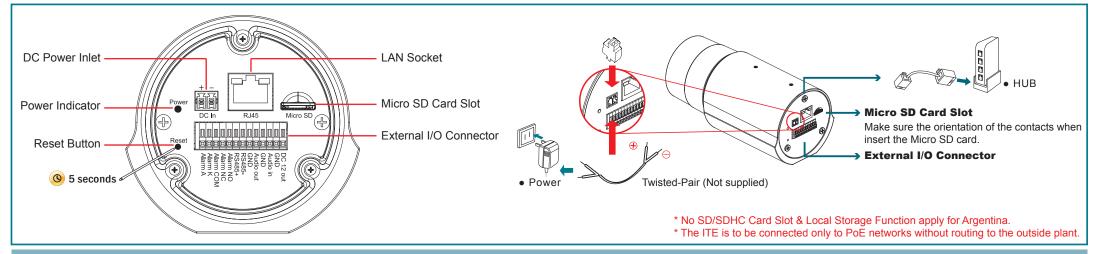

### 1 Connecting up

Prepare the product, your PC and switch hub ready for connection. Make sure that your PC has a LAN port available for connection to the network cable of the product.

#### **2** Connect to the power outlet

Prepare the product, your PC and switch hub ready for connection. Make sure that your PC has a LAN port available for connection to the network cable of the product.

### **Onnect the switch hub to your PC**

Use a network cable and plug it in the LAN port of the product. Plug the other end of the cable in the LAN port of the hub.

Connect to an extension I/O terminal block which is used to connect

external infrared detectors, beepers and smoke detectors.

#### External I/O setting

### **5** Insert the Micro SD Card