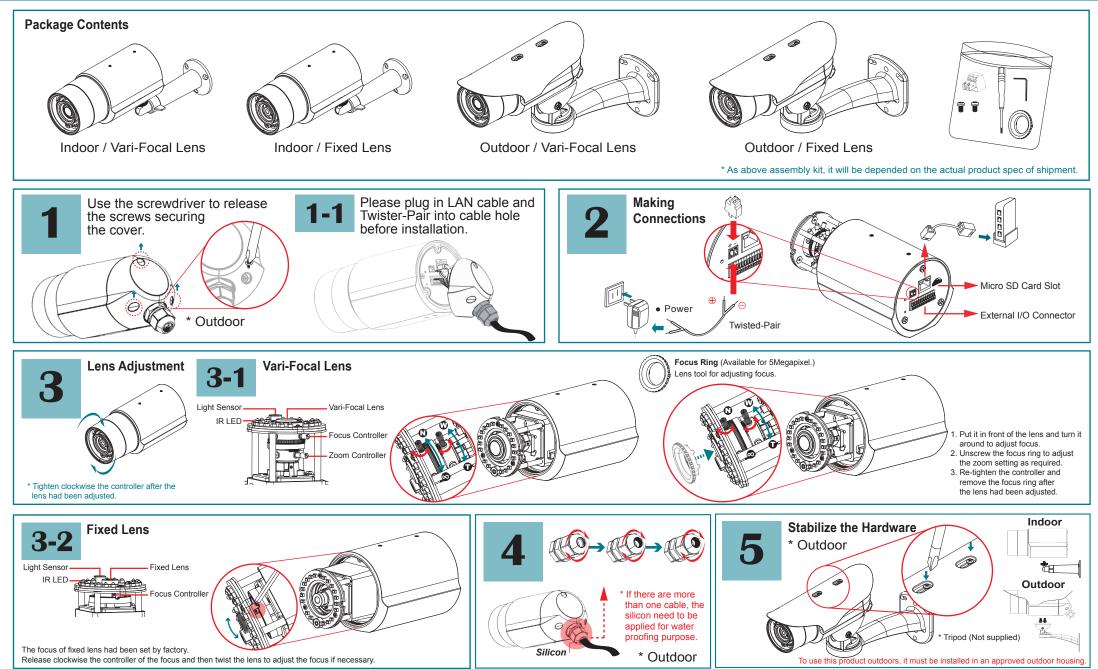

### 1 Connecting up

Prepare the product, your PC and switch hub ready for connection. Make sure that your PC has a LAN port available for connection to the network cable of the product.

#### **2** Connect to the power outlet

Prepare the product, your PC and switch hub ready for connection. Make sure that your PC has a LAN port available for connection to the network cable of the product.

### **Onnect the switch hub to your PC**

Use a network cable and plug it in the LAN port of the product. Plug the other end of the cable in the LAN port of the hub.

Connect to an extension I/O terminal block which is used to connect

external infrared detectors, beepers and smoke detectors.

#### External I/O setting

### **5** Insert the Micro SD Card