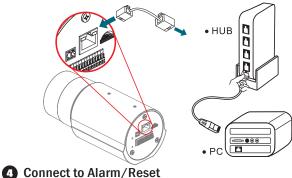

### **Onnect the switch hub to your PC**

Use a network cable and plug it in the LAN port of the product. Plug the other end of the cable in the LAN port of the hub.

Connect to an extension I/O terminal block which is used to connect

external infrared detectors, beepers and smoke detectors.